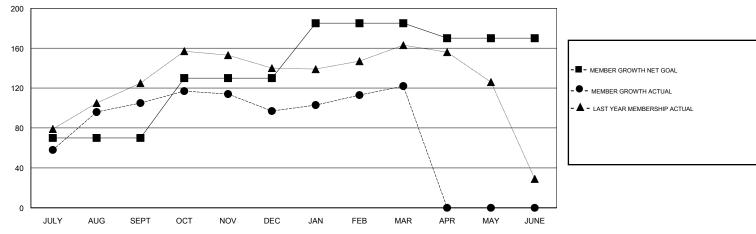

# LOCATION MALAYSIA

**GMT CA** 

| Clubs                 |               |           |               | Members               |                           |                         |                                                    |
|-----------------------|---------------|-----------|---------------|-----------------------|---------------------------|-------------------------|----------------------------------------------------|
| RESULTS FOR 2018-2019 |               |           |               | RESULTS FOR 2018-2019 |                           |                         |                                                    |
| QUARTER               | NEW CLUB GOAL | NEW CLUBS | DROPPED CLUBS | QUARTER               | MEMBER GROWTH NET<br>GOAL | MEMBER GROWTH<br>ACTUAL | DROPPED<br>MEMBERS ACTUAL<br>(including transfers) |
| JULY/AUG/SEPT         | 0             | 1         | 0             | JULY/AUG/SEPT         | 70                        | 156                     | 46                                                 |
| OCT/NOV/DEC           | 1             | 0         | 0             | OCT/NOV/DEC           | 60                        | 33                      | 39                                                 |
| JAN/FEB/MAR           | 1             | 0         | 0             | JAN/FEB/MAR           | 55                        | 42                      | 15                                                 |
| APR/MAY/JUNE          | 0             | 0         | 0             | APR/MAY/JUNE          | -15                       | 0                       | 0                                                  |

### GOALS AND ACTUAL MEMBERS CUMULATIVE

| DROPPED CLUBS: 0  DROPPED MEMBERS |     | 59 CLUBS OF 92 ADDED 1 OR MORE<br>NEW MEMBERS | GENDER DISTRIBUTION  MALE 1,718 (64.13%)  FEMALE 961 (35.87%)  Women Percentage Fiscal Year Goal: 38% |     |  |
|-----------------------------------|-----|-----------------------------------------------|-------------------------------------------------------------------------------------------------------|-----|--|
| DECEASED                          | 2   | CLICK HERE FOR CUMULATIVE                     | TOTAL FAMILY UNIT MEMBERS                                                                             |     |  |
| CLUB CANCELLED                    | 0   | MEMBERSHIP DATA                               |                                                                                                       | 400 |  |
| OTHER                             | 98  |                                               | FAMILY MEMBERS PAYING HALF DUES                                                                       | 193 |  |
| TOTAL                             | 100 |                                               |                                                                                                       |     |  |