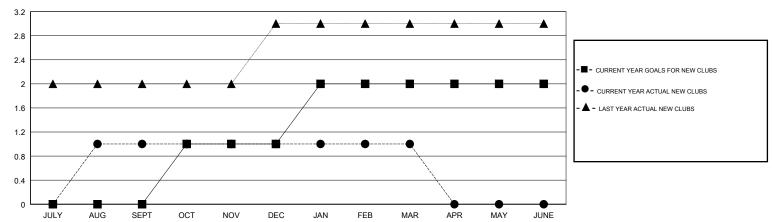

# LOCATION MALAYSIA

**GMT CA** 

| Clubs                 |               |           |               | Members               |                           |                         |                                                    |
|-----------------------|---------------|-----------|---------------|-----------------------|---------------------------|-------------------------|----------------------------------------------------|
| RESULTS FOR 2018-2019 |               |           |               | RESULTS FOR 2018-2019 |                           |                         |                                                    |
| QUARTER               | NEW CLUB GOAL | NEW CLUBS | DROPPED CLUBS | QUARTER               | MEMBER GROWTH NET<br>GOAL | MEMBER GROWTH<br>ACTUAL | DROPPED<br>MEMBERS ACTUAL<br>(including transfers) |
| JULY/AUG/SEPT         | 0             | 1         | 0             | JULY/AUG/SEPT         | 70                        | 156                     | 46                                                 |
| OCT/NOV/DEC           | 1             | 0         | 0             | OCT/NOV/DEC           | 60                        | 33                      | 39                                                 |
| JAN/FEB/MAR           | 1             | 0         | 0             | JAN/FEB/MAR           | 55                        | 42                      | 15                                                 |
| APR/MAY/JUNE          | 0             | 0         | 0             | APR/MAY/JUNE          | -15                       | 0                       | 0                                                  |

#### GOALS AND ACTUAL NEW CLUBS CUMULATIVE